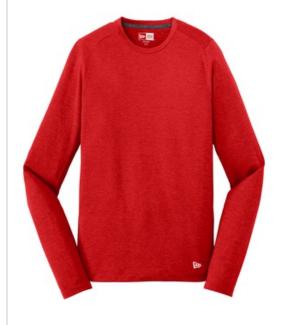

# New Era <sup>®</sup> Series Performance Long Sleeve Crew Tee. NEA201

With sport-inspired good looks, this tee beats moisture with unrivaled softness.

- 4-ounce, 100% polyester jersey with moisturewicking and odor-fighting performance
- Heat transfer label for tag-free comfort
- Embossed New Era neck taping
- Modified raglan sleeves
- Underarm gussets
- New Era flag logo heat transfer on hem